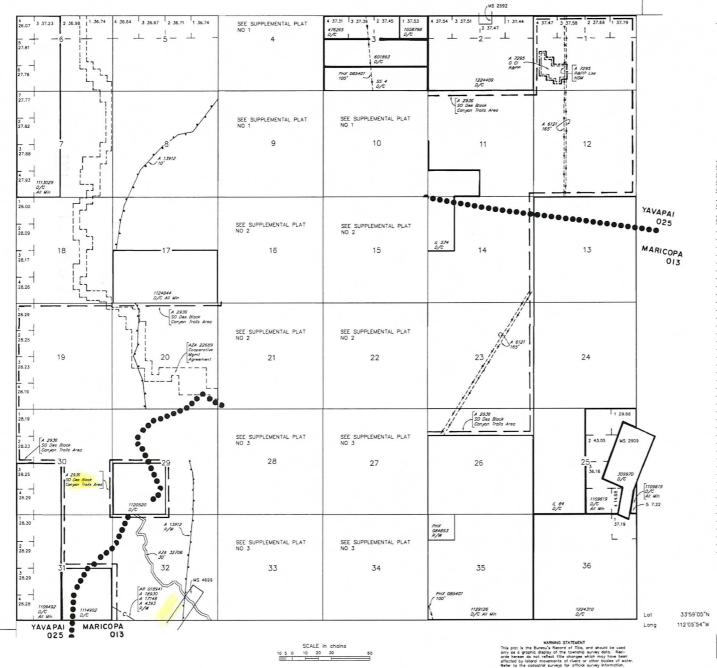

</u> | Sur Typ Sur Num | <u>Suff</u> | Subdivision  | Act Pend |
| 286202 AUTHORIZED                                  |      |       |       | 032         | ALIQ            |             | S2SW;        |          |

### TOWNSHIP 7 NORTH RANGE 2 EAST OF THE GILA AND SALT RIVER MERIDIAN, ARIZONA

STATUS OF PUBLIC DOMAIN LAND AND MINERAL TITLES

RESURVEY

INDEX TO SEGREGATED TRACTS

TRACT NO T R SEC SUBDIVISION

ORIGINAL SURVEY



FOR ORDERS EFFECTING DISPOSAL OR USE OF UNIDENTIFIED LANDS WITHDRAWN FOR CLASSIFICATION. MINERALS, WATER AND/OR OTHER PUBLIC PURPOSES, REFER TO INDEX OF MISCELLANEOUS DOCUMENTS. DIST. NO. 2 MDS 29 NW 30 SW



### TOWNSHIP 8 NORTH RANGE 2 EAST OF THE GILA AND SALT RIVER MERIDIAN, ARIZONA

MARICOPA/YAVAPAI COUNTY

#### STATUS OF PUBLIC DOMAIN LAND AND MINERAL TITLES



 INDEX TO SEGREATED TRACTS

 RESURVEY
 ORDINAL SURVEY

 TRACT NO
 T
 R
 SEC
 SUBDIVISION

FOR ORDERS AFFECTING DISPOSAL OR USE OF UNIDENTIFIED LANDS WITHDRAWN FOR CLASSIFICATION, MINERALS, WATER AND/OR OTHER PUBLIC PURPOSES, REFER TO INDEX OF MISCELLANEOUS DOCUMENTS.



 CURRENT TO
 GS
 GSR Mer

 2-23-2005
 PV
 T
 8 N

 R
 2 E
 2
 8

RECEIVED B.L.M. AZ STATE OFFICE 2001 FEB 13 A 9:44

PHOENIX, ARIZONA